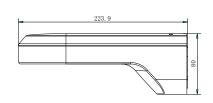

#### **Dimension:**

# Parameter:

| Model      | DS-1294ZJ              |
|------------|------------------------|
|            | Wall Mount Bracket for |
| Parameters | PTZ Camera             |
| Appearance | Hikvision White        |
| Material   | Toughened Plastic      |
| Dimension  | 230×80×130mm           |
| Weight     | 450g                   |