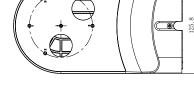

#### **Dimension:**

# Parameter:

| Model      | DS-1294ZJ              |
|------------|------------------------|
|            | Wall Mount Bracket for |
| Parameters | PTZ Camera             |
| Appearance | Hikvision White        |
| Material   | Toughened Plastic      |
| Dimension  | 230×80×130mm           |
| Weight     | 450g                   |