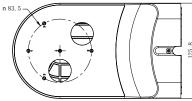

#### **Dimension:**

# Parameter:

| Model      | DS-1294ZJ              |
|------------|------------------------|
|            | Wall Mount Bracket for |
| Parameters | PTZ Camera             |
| Appearance | Hikvision White        |
| Material   | Toughened Plastic      |
| Dimension  | 230×80×130mm           |
| Weight     | 450g                   |