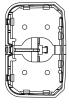

#### **Dimension:**

# Parameter:

| Model      | DS-1294ZJ              |
|------------|------------------------|
|            | Wall Mount Bracket for |
| Parameters | PTZ Camera             |
| Appearance | Hikvision White        |
| Material   | Toughened Plastic      |
| Dimension  | 230×80×130mm           |
| Weight     | 450g                   |